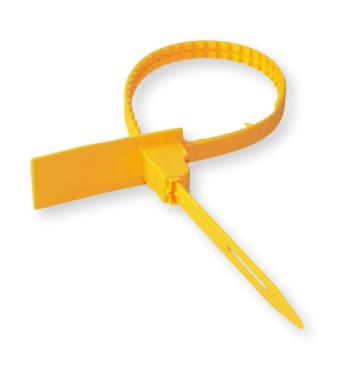

# SureFast Economy Secure-Tite Poly Seal

The Secure Tite is a one piece adjustable length plastic strap seal for use in a wide variety of applications and is provided with or without prongs and tear off. Supplied in a choice of 2 sizes.

The Secure Tite is a one piece adjustable length plastic strap seal for use in a wide variety of applications and is provided with or without prongs and tear off. Supplied in a choice of 2 sizes.

Marking: Stock Numbered and marked "SEALED" as standard. Customised Print and Print and Product colours available. Text/Logo/Barcade. Minimum order quantity for non-stock products 10,000 parts.