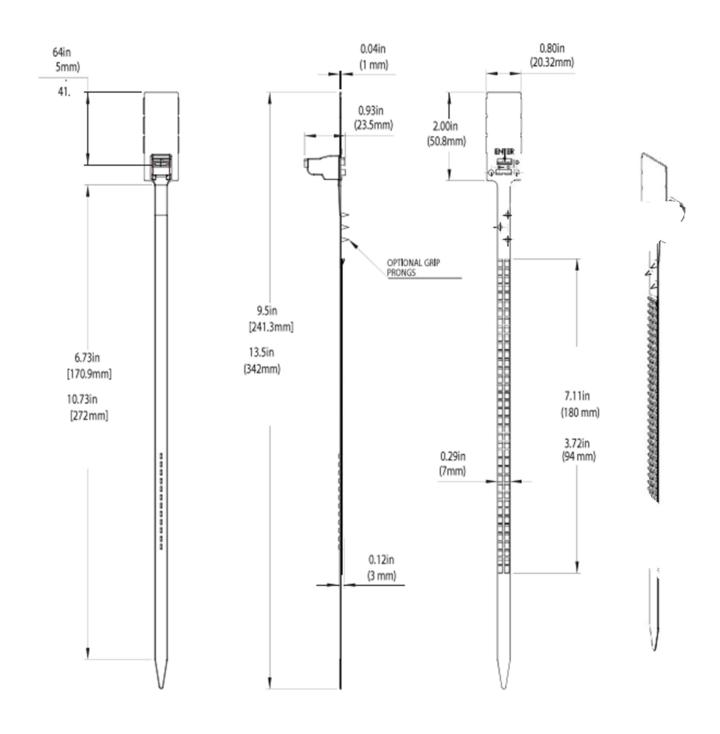

## **Dimensions**

Actual measurements:

Flag dimensions: 50mm x 20mm x 1.3mm

Tail lengths: 178mm | 279mm Overall length: 229mm | 330mm

Length: 289mm (11.5") x 7mm (.28") Tail: 245mm (9.65") x 7mm (.28") Flag: 50mm (2.0") x 19mm (.75")