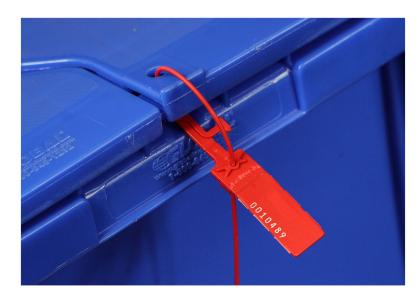

# SureFast Secure Pull Seals

Our SureFast Secure Pull Seal is an adjustable plastic seal, well suited to sealing jobs with small apertures due to the small thin tail.

## **Applications**

- Tote Boxes
- ATM Cassettes
- Money Bags
- In-Bond Shipments
- Fibre Drums
- Tanks & Tank Trucks
- Tanker Valves
- Measuring Devices
- Scales
- Mini Bars

#### **Features**

- Suitable for a wide range of applications
- 2.00mm diameter tail fits small sealing apertures
- Integral metal clip provides a high level of security
- Flexible, smooth strap allows easy Pull-Up
- Without gripping prongs or tear away feature also available