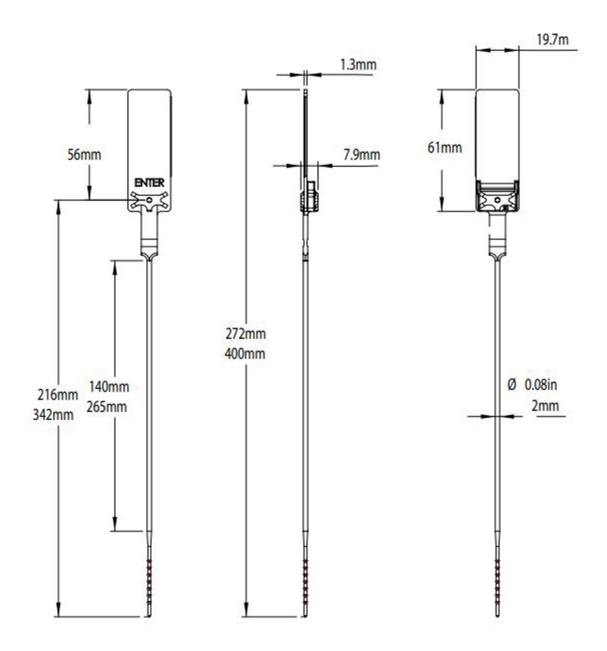

### **Dimensions**

Actual measurements:

Flag dimensions: 40mm x 20mm x 2mm Tail Length: 180mm | 305mm

Overall length: 275mm | 400mm

Our SureFast Secure Pull Seal is an adjustable plastic seal supplied in two sizes with the option of without prongs and without tear-line available.