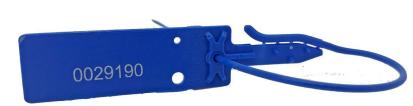

# SureFast Secure Pull Seals

Our SureFast Secure Pull Seal is an adjustable plastic seal, well suited to sealing jobs with small apertures due to the small thin tail.

#### **Features**

- Suitable for a wide range of applications
- 2.00mm diameter tail fits small sealing apertures
- Integral metal clip provides a high level of security
- Flexible, smooth strap allows easy Pull-Up
- Without gripping prongs or tear away feature also available

### **Dimensions**

Actual measurements:

Flag dimensions: 40mm x 20mm x 2mm Tail Length: 180mm | 305mm

Overall length: 275mm | 400mm

Our SureFast Secure Pull Seal is an adjustable plastic seal supplied in two sizes with the option of without prongs and without tear-line available.