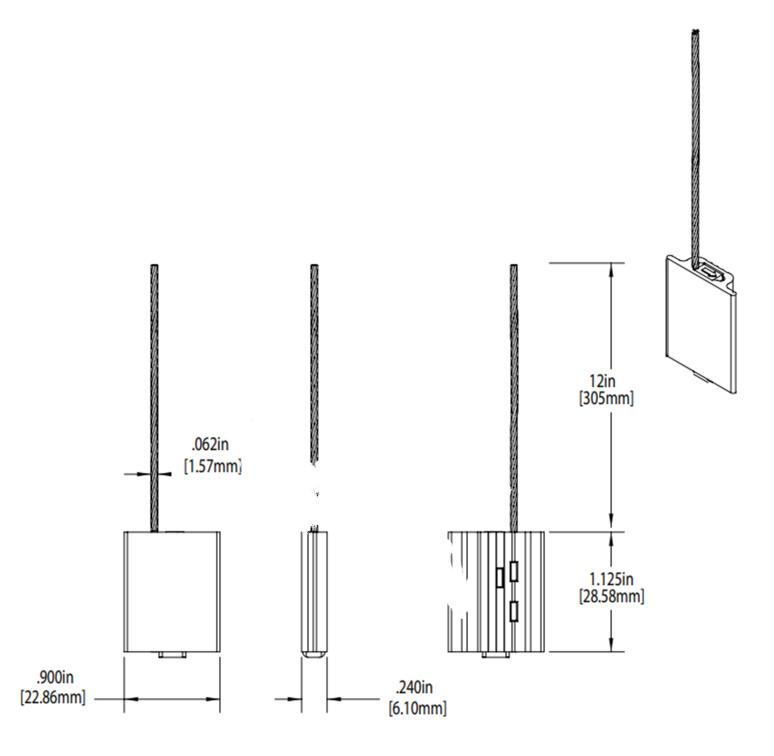

## Dimensions

Body: 1.12" x 0.0. x 0.24 (28.6x 22.9x6.1mm) Cable Diameter: 1.5mm (1/16") Cable Length: Standard - 12" (Custom lengths available)

The FlexSecure FS 15 is a 1.5 mm (1/16") anodized aluminium bodied cable seal. FS 15 is regularly used in bulk food and chemical shipments over the road.