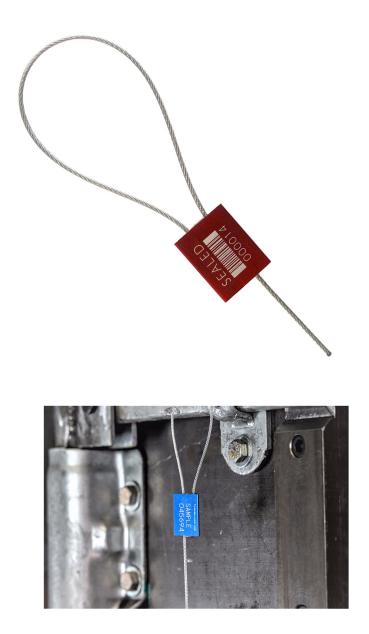

# SureFast Cable Seal

The FlexSecure FS 15 is a 1.5 mm (1/16") anodized aluminium bodied cable seal. FS 15 is regularly used in bulk food and chemical shipments over the road.

#### Applications

- Bulk Tankers
- High Value Shipments
- Trailer Door Latches

#### Features

- Railcars
- Container Door Latches
- Valves and Meters

Tamper-evident cable separates into individual strands when cut and cannot be resealed
Provides added durability over plastic bodied