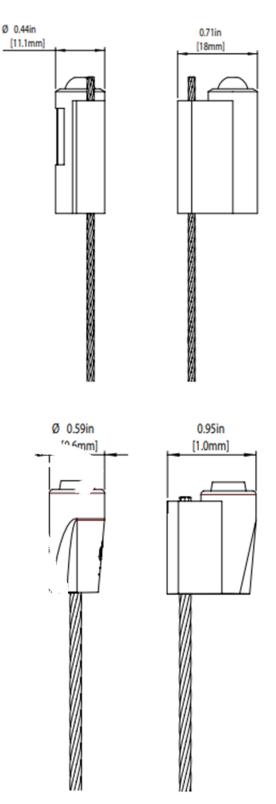

### Dimensions

Cable Diameter: 1/16" (1.5mm) 3/32" (2.5mm) 1/8" (3.2mm) Standard Cable Length 24" Custom lengths available

The SureFast Cable Seal is ISO 17712: 2013 High Security Seal and C-TPAT Compliant.