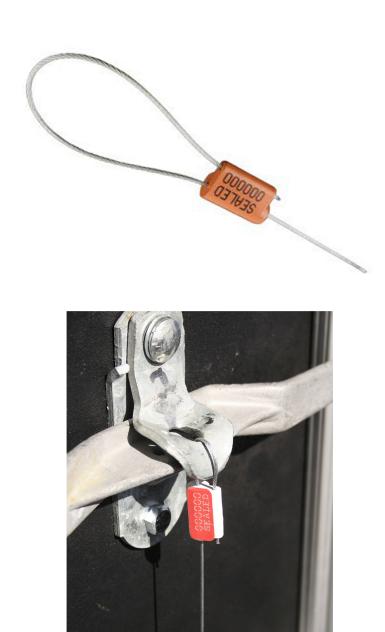

# SureFast Cable Seal

SureFast cable seal is an adjustable medium-duty cargo security seal featuring non-preformed security cable that frays when cut with various marking options for customised tracking.

## Applications

- Railcars
- Tanker Trucks Truck
- Hopper Cars
- Features
- Tank Cars
- Valves and Meters
- Containers
- Available as a Standard Product
- Available as Non-ferrous Cable Seal for flammable environments
- Features non-preformed security cable that frays when cut,
- Remove with cable cutters
- Pulls tight for maximum security