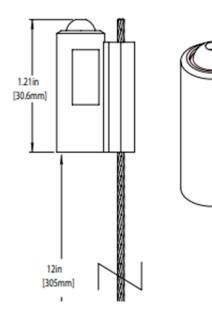

### Dimensions

Cable Diameter: 1/16" (1.5mm) 3/32" (2.5mm) 1/8" (3.2mm) Standard Cable Length 24" Custom lengths available

The SureFast Cable Seal is ISO 17712: 2013 High Security Seal and C-TPAT Compliant.