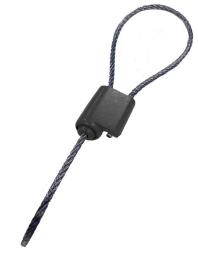

# SureFast Cable Seal

Our SureFast Cable Seal is an adjustable medium-duty cargo security seal featuring non-preformed security cable that frays when cut.

#### **Features**

- Available as Non-ferrous EZ Loc for flammable environments
- Features non-preformed security cable that frays when cut
- Remove with Cable Cutters
- Pulls tight for maximum security

#### **Materials**

Lock body: corrosion-resistant cast zinc Cable: galvanised non-preformed aircraft control cable

#### **Dimensions**

Cable Diameter: 3/32" (2.5mm)

Standard Cable Length: 40" (1016mm) Custom Lengths available in 2" (5cm)

increments

Our SureFast Cable Seal is ideal for use in the chemical and food processing industries.