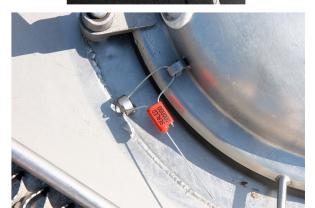

# SureFast Cable Seal

Our SureFast Cable Seal is an adjustable medium-duty cargo security seal featuring non-preformed security cable that frays when cut.

## **Applications**

- Rail Cars
- Containers
- Hopper Cars
- Tank Cars
- Tanker Trucks & Trailer Doors
- Calves and Meters
- Indermodal Containers

#### **Dimensions**

Cable Diameter: 3/32" (2.5mm)

Standard Cable Length: 40" (1016mm) Custom Lengths available in 2" (5cm)

increments

Our SureFast Cable Seal is ideal for use in the chemical and food processing industries.