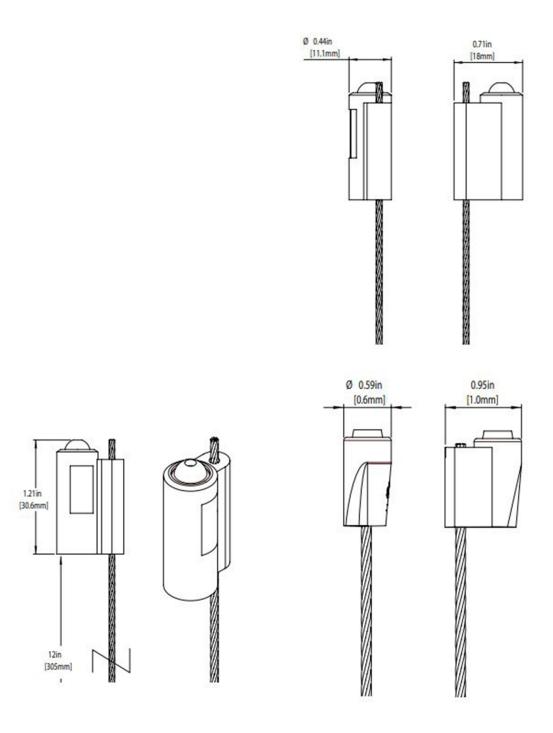

#### **Materials**

Lock body: corrosion-resistant cast zinc Cable: galvanised non-preformed aircraft control cable

### **Strength Characteristics**

3/32" Tensile strength: 100lbs (4.6kN)

#### **Dimensions**

Cable Diameter: 3/32" (2.5mm)

Standard Cable Length: 40" (1016mm) Custom Lengths available in 2" (5cm)

increments

Our SureFast Cable Seal is ideal for use in the chemical and food processing industries.