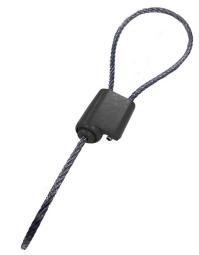

# SureFast Cable Seal

Our SureFast Cable Seal is an adjustable medium-duty cargo security seal featuring non-preformed security cable that frays when cut.

### **Features**

- Available as Non-ferrous EZ Loc for flammable environments
- Features non-preformed security cable that frays when cut
- Remove with Cable Cutters
- Pulls tight for maximum security

#### **Materials**

Lock body: corrosion-resistant cast zinc Cable: galvanised non-preformed aircraft control cable