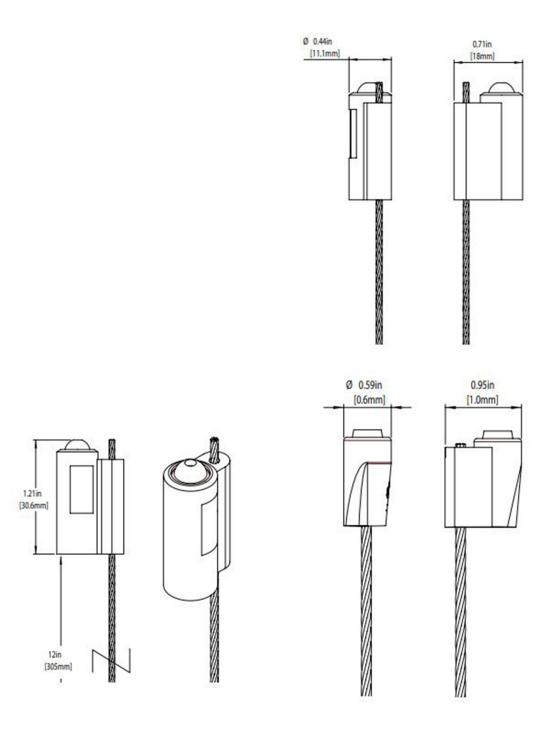

#### **Dimensions**

Cable Diameter: 3/32" (2.5mm)
Standard Cable Length: 12" (305mm)
Custom Lengths available in 2" (5cm)

increments

Our SureFast Cable Seal is ideal for use in the chemical and food processing industries.