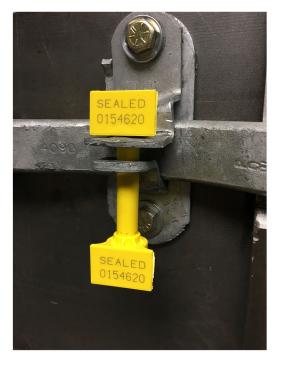

**Available Colours** 

# SureFast SnapTracker

The SnapTracker Bolt Seal is a barrier seal, designed for securing high-value cargo. A solid steel bolt provides strength while a molded plastic coating provides tamper-evidence.





## Applications

- Container Door Latches
- Trailer Door Latches

#### Features

ISO 17712: 2013 classification - High Security
Large flag on both the bolt and body allows
laser printed information to be easily read
Both parts are numbered to prevent fraud
by replacement of either bolt or body
Parts come attached in a unique package
for ease of use and accurate tracking of numbers
Interlocking joint to protect against trampering

### Materials

Body: ABS Plastic with Steel Insert Bolt: Steel with Plastic Cover

### **Strength Characteristics**

3000 lbs/1360kg

#### Dimensions

Bolt Diameter: 0.45" (11.3mm) Operational Length: 2.5 (63.5mm)



The SnapTracker is C-TPAT Compliant and meets the standard for a High Security Seal as outlined in the ISO 17712:2013 specifications.

Laser Print