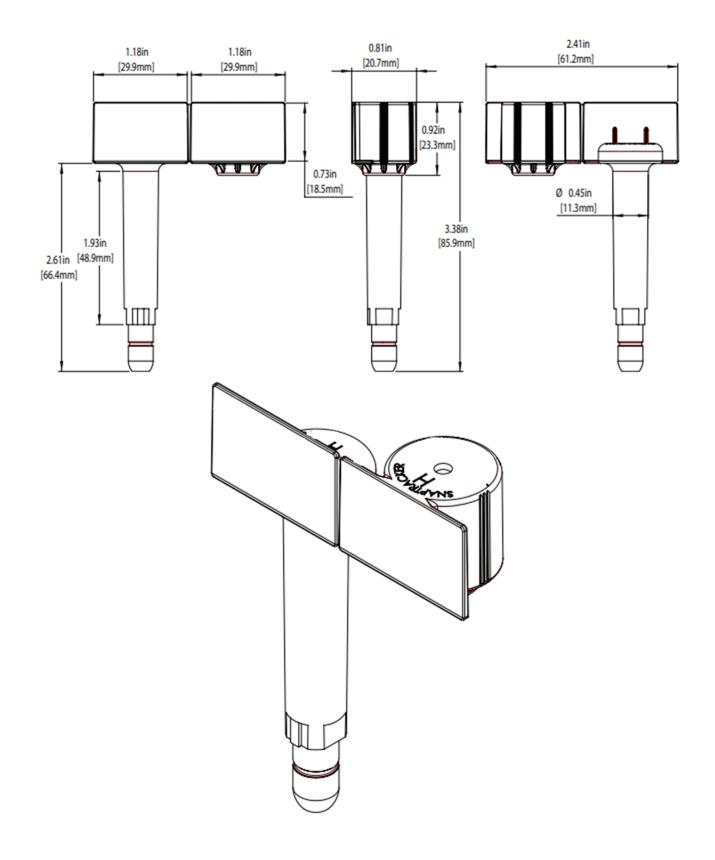

#### Dimensions

Bolt Diameter: 0.45" (11.3mm) Operational Length: 2.5 (63.5mm)

The SnapTracker is C-TPAT Compliant and meets the standard for a High Security Seal as outlined in the ISO 17712:2013 specifications.