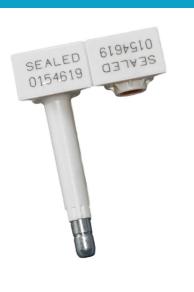

# SureFast SnapTracker

The SnapTracker Bolt Seal is a barrier seal, designed for securing high-value cargo. A solid steel bolt provides strength while a molded plastic coating provides tamper-evidence.

#### Features

ISO 17712: 2013 classification - High Security
Large flag on both the bolt and body allows
laser printed information to be easily read
Both parts are numbered to prevent fraud
by replacement of either bolt or body
Parts come attached in a unique package
for ease of use and accurate tracking of numbers
Interlocking joint to protect against trampering